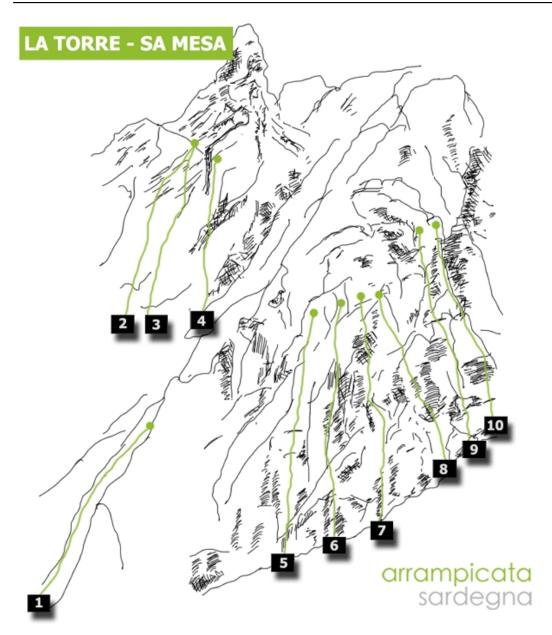

## Sa Mesa - La Torre - Parete Est

http://www.arrampicatasardegna.com/falesie/sa-mesa-torre-parete-est-crag

The crags of Sa Mesa, La Torre and Parete Est are 3 small sectors in the central part of the Canyon of San Nicolò, always on good rock. The sector La Torre is on the left side on the top of the crag. To reach the pitches, you must first go through the pitch of Malloreddus from which you come to a ledge where you can be safe for the other 3 routes, all slightly overhanging (pitches 1-4) . The sector Sa Mesa is just a few meters ahead of the previous sector, you find 6 good routes on easy-medium gray slab (pitches 5-10). Finally, the third sector, Parete Est, is on the opposite side of the canyon with other 4 pitches always on gray slab (pitches 11-14).

## **Avvicinamento:**

Coming from Iglesias, drive in the direction of Buggerru. Without getting into the village of Buggerru, continue on the coast road towards the village of St. Nicholas and the beach Portixeddu. At the low end of the beach find a detour to the right with signals of trekking to some mines. Continuing on the road passing near a huge sand dune partially covered by vegetation, a little further on you come to a bridge, do not cross it but continue on the dirt road to the right and park immediately next to a fence. From here, take the path that goes left of the fence and after about 150 meters take the road to the right that leads to the canyon in a few minutes. The first sector is Ficus Area. Pass it and go up on the canyon until you reach the crag on the left side with the characterized tower (la Torre). To reach the pitches of the Tower on the left side, you must first climb the pitch "Malloreddus". The sector Sa Mesa is some meters besides la Torre while the Parete Est is just opposite, in the right side of the Canyon.