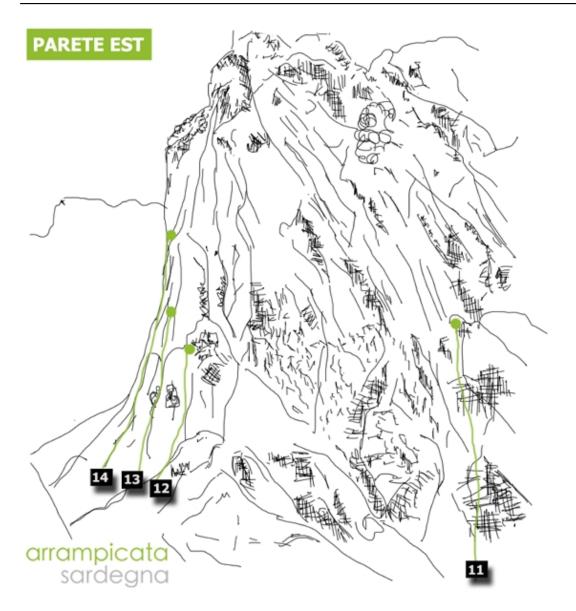

## Sa Mesa - La Torre - Parete Est

http://www.arrampicatasardegna.com/falesie/sa-mesa-torre-parete-est-crag

The crags of Sa Mesa, La Torre and Parete Est are 3 small sectors in the central part of the Canyon of San Nicolò, always on good rock. The sector La Torre is on the left side on the top of the crag. To reach the pitches, you must first go through the pitch of Malloreddus from which you come to a ledge where you can be safe for the other 3 routes, all slightly overhanging (pitches 1-4) . The sector Sa Mesa is just a few meters ahead of the previous sector, you find 6 good routes on easy-medium gray slab (pitches 5-10). Finally, the third sector, Parete Est, is on the opposite side of the canyon with other 4 pitches always on gray slab (pitches 11-14).

## **Avvicinamento:**

Coming from Iglesias, drive in the direction of Buggerru. Without getting into the village of Buggerru, continue on the coast road towards the village of St. Nicholas and the beach Portixeddu. At the low end of the beach find a detour to the right with signals of trekking to some mines. Continuing on the road passing near a huge sand dune partially covered by vegetation, a little further on you come to a bridge, do not cross it but continue on the dirt road to the right and park immediately next to a fence. From here, take the path that goes left of the fence and after about 150 meters take the road to the right that leads to the canyon in a few minutes. The first sector is Ficus Area. Pass it and go up on the canyon until you reach the crag on the left side with the characterized tower (la Torre). To reach the pitches of the Tower on the left side, you must first climb the pitch "Malloreddus". The sector Sa Mesa is some meters besides la Torre while the Parete Est is just opposite, in the right side of the Canyon.